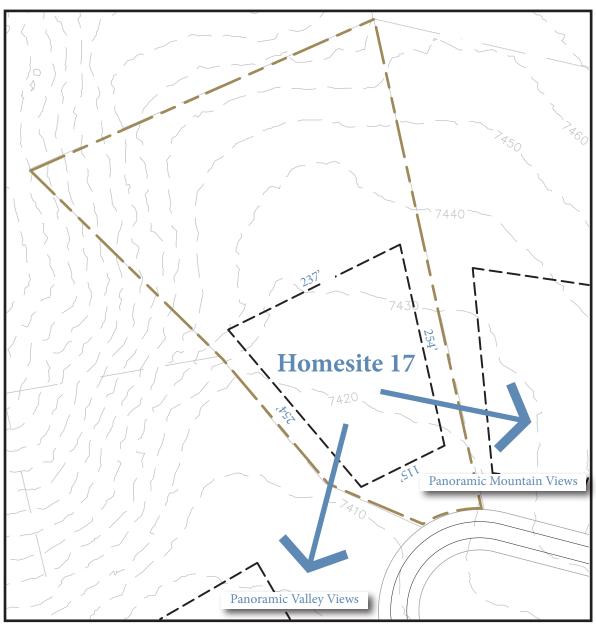

## Homesite No. 17

Revised July 20, 2015. Please refer to the final approved plat prior to purchasing. Location of final golf features and views may differ from what is depicted here.

To learn more about Frost Creek real estate, please contact Kakie Holland Frost Creek's Director of Sales.

## HOMESITE SUMMARY

| Homesite Size          | 3.99 acres |
|------------------------|------------|
| Building Envelope Size | 1.00 acres |