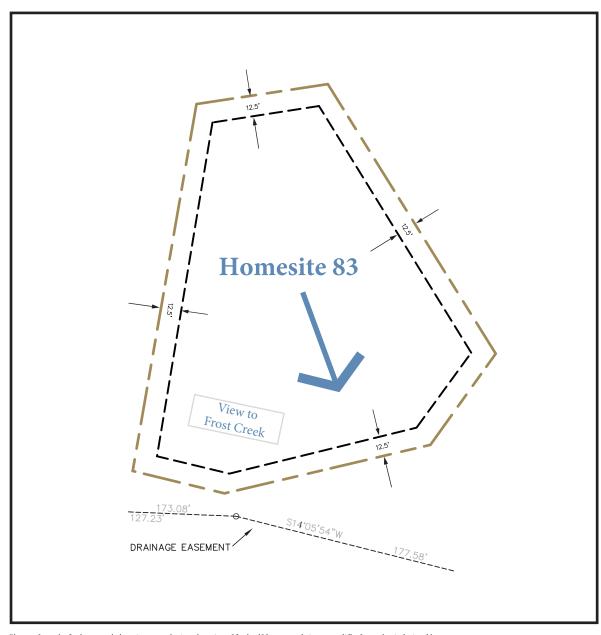

## Property Line Building Setbacks 25' from front of road / 12.5' side & rear or 1/2 of the height of the building (Buildings are measured to mid point on roof) Easement Primary View Corridor

## **HOMESITE SUMMARY**

Homesite Size

1.34 acres

Please refer to the final approved plat prior to purchasing. Location of final golf features and views may differ from what is depicted here.