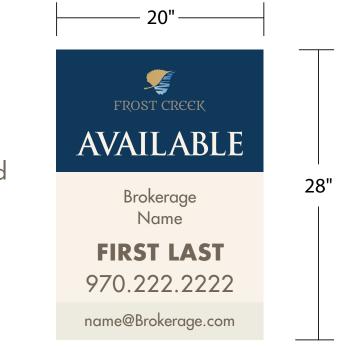

## **BROKER SIGNAGE INFORMATION**

Frost Creek has established a standard for all broker signs that are placed on the property. We have developed a template for these signs and established a partnership with local sign fabricator Signature Signs, Inc. to have them produced. Brokers will be responsible for providing the fabricator with all necessary information to be placed on their sign, as well as all fabrication costs, to be paid directly to Signature Signs. Brokers are asked to coordinate with Kakie Holland, Frost Creek's Director of Sales, to arrange for installation.

## PLEASE PROVIDE THE FOLLOWING INFORMATION:

- 1. Brokererage name
- 2. Broker first and last name
- 3. Broker phone number
- 4. Broker email address

2 sided